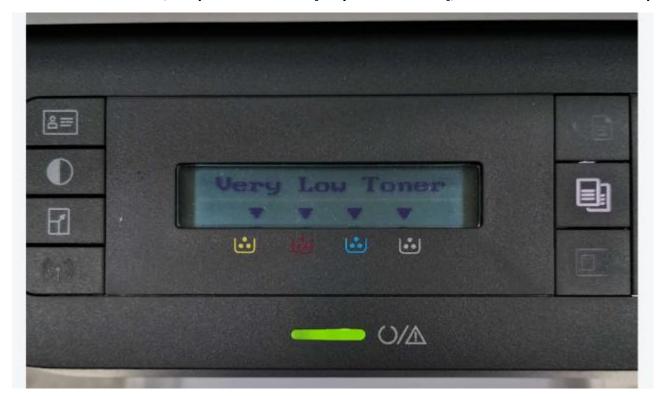

## After installation, there're 2(two) option: Stop / Continue

The first option you see is "Stop", then please press the arrow key to select "Continue" and confirm

After select "Continue", the printer will show [Very Low Toner], it will Not effect the normal printing.