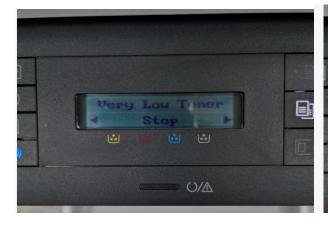

## After installation, there're 2(two) option: Stop / Continue

The first option you see is "Stop", then please press the arrow key to select "Continue" and confirm

After select "Continue", the printer will show [Very Low Toner], it will Not effect the normal printing.