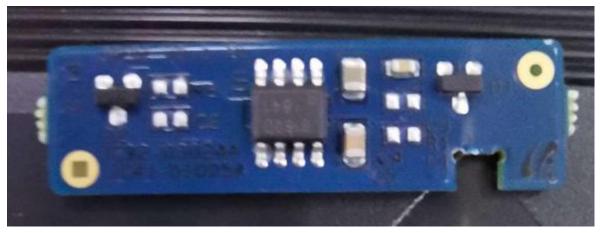

## **HP Original Chip (image below)**

[Please replace the HP OEM chip to our toner cartridge, and then intall cartridge into printer]