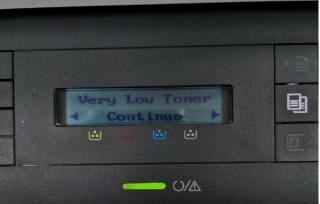

## After installation, there're 2(two) option: Stop / Continue

The first option you see is "Stop", then please press the arrow key to select "Continue" and confirm

After select "Continue", the printer will show [Very Low Toner], it will Not effect the normal printing.